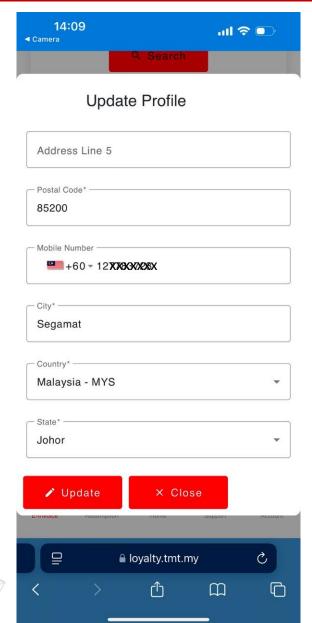

## Fill in the necessary details

Fill in the remaining details and click "Update".

After processed, wait for e-invoice validated email.