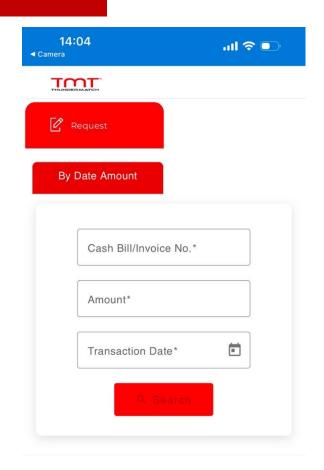

### Scan QR code to request e-invoice

Scan QR code on the notice displayed or on the back of invoice copy.

QR code will redirect to this page to request an e-invoice

### Fill in the necessary details

After fill in NRIC and TIN, click "Verify TIN"