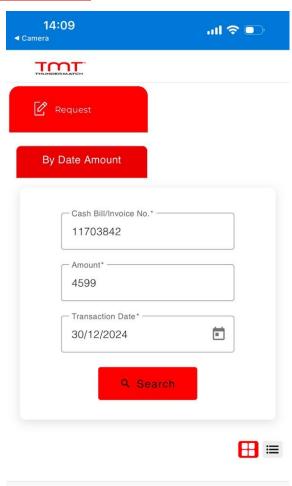

### Scan QR code to request e-invoice

Scan QR code on the notice displayed or on the back of invoice copy.

QR code will redirect to this page to request an e-invoice