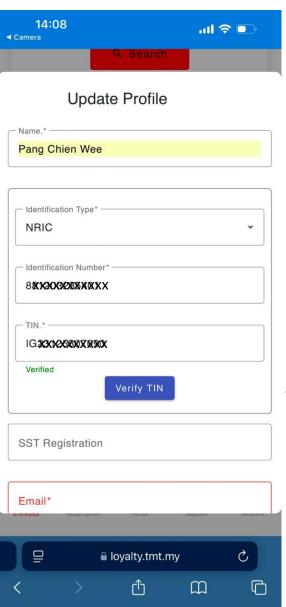

### Fill in the necessary details

After fill in NRIC and TIN, click "Verify TIN"