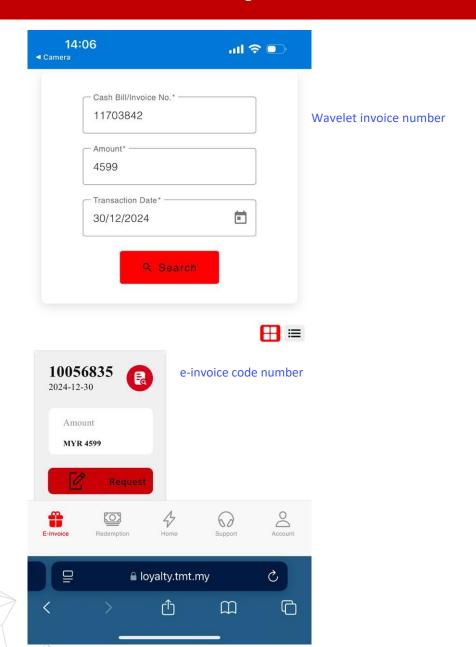

### Scan QR code to request e-invoice

Scan QR code on the notice displayed or on the back of invoice copy.

QR code will redirect to this page to request an e-invoice

### Fill in the necessary details

After fill in NRIC and TIN, click "Verify TIN"