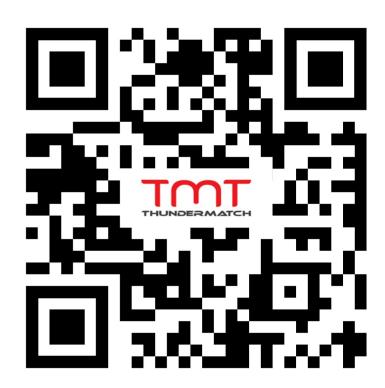

### Scan QR code to request e-invoice

Scan QR code on the notice displayed or on the back of invoice copy.

QR code will redirect to this page to request an e-invoice